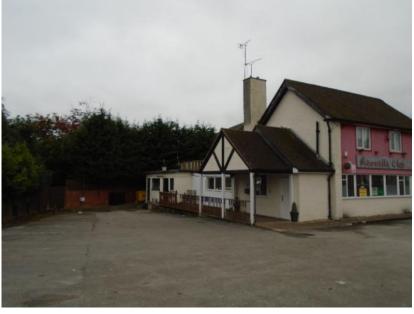

## Aerial View



# Site Layout



### Access layout and visibility assessment



## Swept path analysis; Rigid truck



#### Elevations





NORTH EAST ELEVATION (SIDE) 1:100 BIRCHFIELD ROAD ELEVATION

### Elevations



SOUTH EAST ELEVATION (REAR) 1:100





SOUTH WEST ELEVATION (SIDE) 1:100

#### Floor Plans





# Landscaping Proposals

#### Proposed Hard Landscaping



**Black Macadam** 



Concrete Block Paving



**Gravel Maintenance Strip** 

#### **Proposed Boundary Treatments**



**Existing 1.8m High Closeboard Timber Fence** 



Proposed 1.8m High Closeboard Timber Fence



**Proposed 3m High Closeboard Timber Fence** 



Proposed 4m High Closeboard Timber Fence



#### Site Photos











#### Site Photos





Site boundary to Archer Terrace including existing conifers