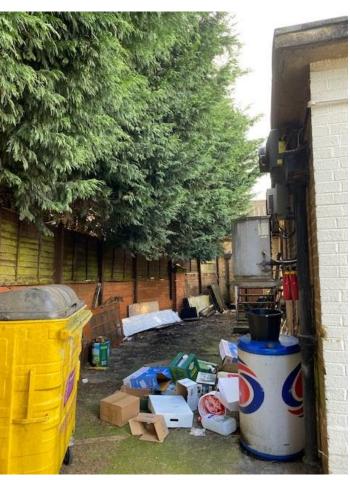

tion: Minded to GRANT, delegated powers

#### **Location Plan**



## Aerial View



# Site Layout



### Access layout and visibility assessment



## Swept path analysis; Rigid truck



#### Elevations





NORTH EAST ELEVATION (SIDE) 1:100 BIRCHFIELD ROAD ELEVATION

### Elevations



SOUTH EAST ELEVATION (REAR) 1:100





SOUTH WEST ELEVATION (SIDE) 1:100

#### Floor Plans





# Landscaping Proposals

#### Proposed Hard Landscaping



**Black Macadam** 



Concrete Block Paving



**Gravel Maintenance Strip** 

#### **Proposed Boundary Treatments**



**Existing 1.8m High Closeboard Timber Fence** 



Proposed 1.8m High Closeboard Timber Fence



**Proposed 3m High Closeboard Timber Fence** 



Proposed 4m High Closeboard Timber Fence



#### Site Photos











#### Site Photos





Site boundary to Archer Terrace including existing conifers