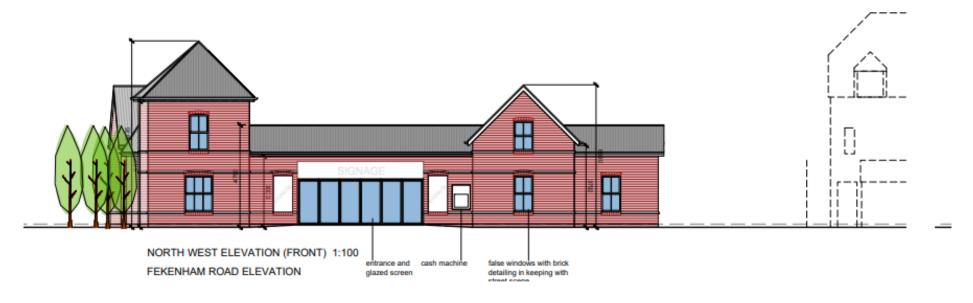

### 23/01388/FUL

131 - 135 Birchfield Road, Redditch, Worcestershire, B97 4LE

Demolition and construction of a convenience store and associated car parking

Recommendation: Minded to GRANT, delegated powers

#### **Location Plan**



## Aerial View



# Site Layout



### Access layout and visibility assessment



## Swept path analysis; Rigid truck



#### Elevations





NORTH EAST ELEVATION (SIDE) 1:100 BIRCHFIELD ROAD ELEVATION

### Elevations



SOUTH EAST ELEVATION (REAR) 1:100





SOUTH WEST ELEVATION (SIDE) 1:100

#### Floor Plans





# Landscaping Proposals

#### Proposed Hard Landscaping



**Black Macadam** 



Concrete Block Paving



**Gravel Maintenance Strip** 

#### **Proposed Boundary Treatments**



**Existing 1.8m High Closeboard Timber Fence** 



Proposed 1.8m High Closeboard Timber Fence



**Proposed 3m High Closeboard Timber Fence** 



Proposed 4m High Closeboard Timber Fence



#### Site Photos











#### Site Photos





Site boundary to Archer Terrace including existing conifers