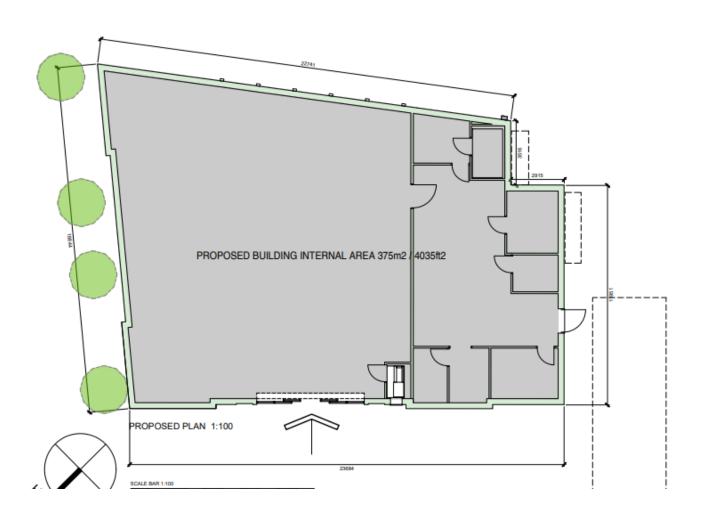

### 23/01388/FUL

131 - 135 Birchfield Road, Redditch, Worcestershire, B97 4LE

Demolition and construction of a convenience store and associated car parking

Recommendation: Minded to GRANT, delegated powers

#### **Location Plan**



## Aerial View



# Site Layout



### Access layout and visibility assessment



## Swept path analysis; Rigid truck



#### Elevations





NORTH EAST ELEVATION (SIDE) 1:100 BIRCHFIELD ROAD ELEVATION

### Elevations



SOUTH EAST ELEVATION (REAR) 1:100





SOUTH WEST ELEVATION (SIDE) 1:100

#### Floor Plans





# Landscaping Proposals

#### Proposed Hard Landscaping



**Black Macadam** 



Concrete Block Paving



**Gravel Maintenance Strip** 

#### **Proposed Boundary Treatments**



**Existing 1.8m High Closeboard Timber Fence** 



Proposed 1.8m High Closeboard Timber Fence



**Proposed 3m High Closeboard Timber Fence** 



Proposed 4m High Closeboard Timber Fence



#### Site Photos











#### Site Photos





Site boundary to Archer Terrace including existing conifers