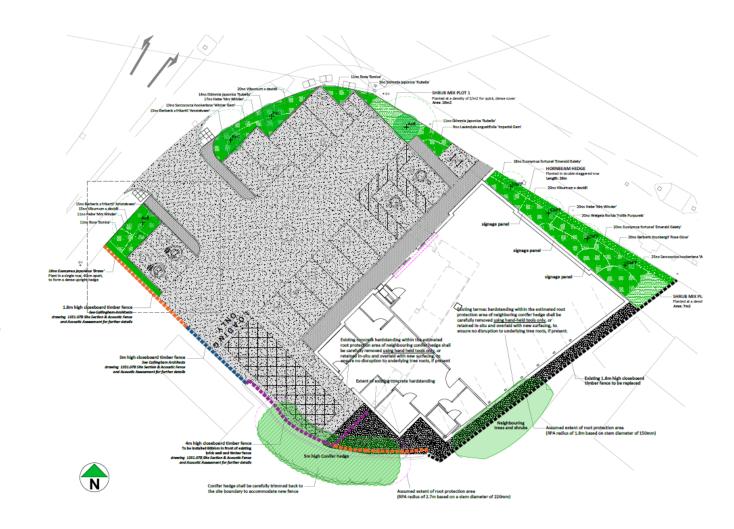

# Landscaping Proposals

#### Proposed Hard Landscaping

**Black Macadam** 

Concrete Block Paving

**Gravel Maintenance Strip** 

#### **Proposed Boundary Treatments**

**Existing 1.8m High Closeboard Timber Fence** 

Proposed 1.8m High Closeboard Timber Fence

**Proposed 3m High Closeboard Timber Fence** 

Proposed 4m High Closeboard Timber Fence