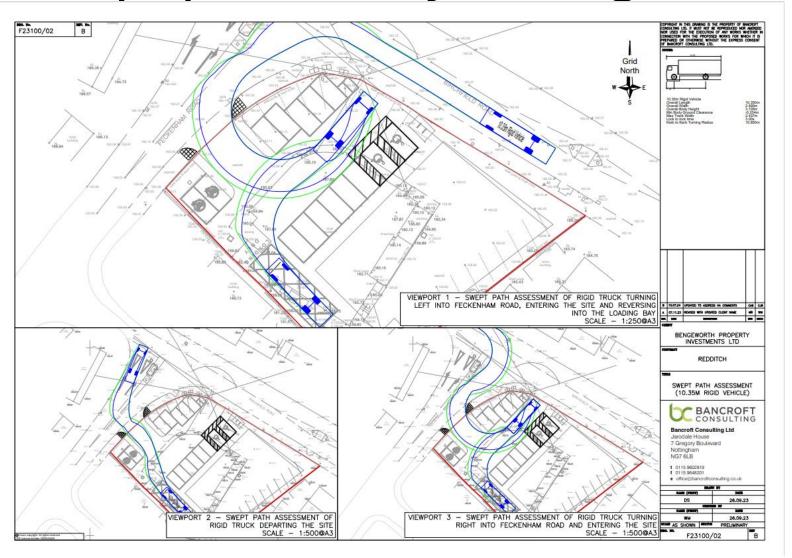

### 23/01388/FUL

131 - 135 Birchfield Road, Redditch, Worcestershire, B97 4LE

Demolition and construction of a convenience store and associated car parking

Recommendation: Minded to GRANT, delegated powers

#### **Location Plan**



## Aerial View



# Site Layout



### Access layout and visibility assessment



## Swept path analysis; Rigid truck



#### Elevations





NORTH EAST ELEVATION (SIDE) 1:100 BIRCHFIELD ROAD ELEVATION

### Elevations



SOUTH EAST ELEVATION (REAR) 1:100





SOUTH WEST ELEVATION (SIDE) 1:100

#### Floor Plans





# Landscaping Proposals

#### Proposed Hard Landscaping



**Black Macadam** 



Concrete Block Paving



**Gravel Maintenance Strip** 

#### **Proposed Boundary Treatments**



**Existing 1.8m High Closeboard Timber Fence** 



Proposed 1.8m High Closeboard Timber Fence



**Proposed 3m High Closeboard Timber Fence** 



Proposed 4m High Closeboard Timber Fence



#### Site Photos











#### Site Photos





Site boundary to Archer Terrace including existing conifers