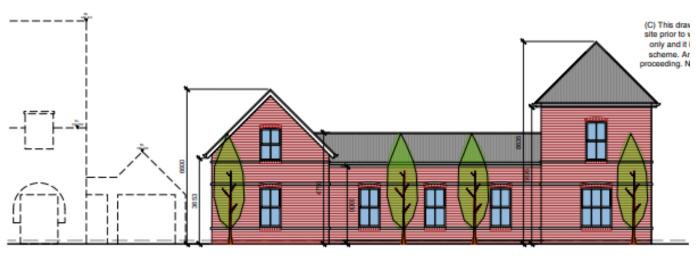

### Elevations

SOUTH EAST ELEVATION (REAR) 1:100

SOUTH WEST ELEVATION (SIDE) 1:100