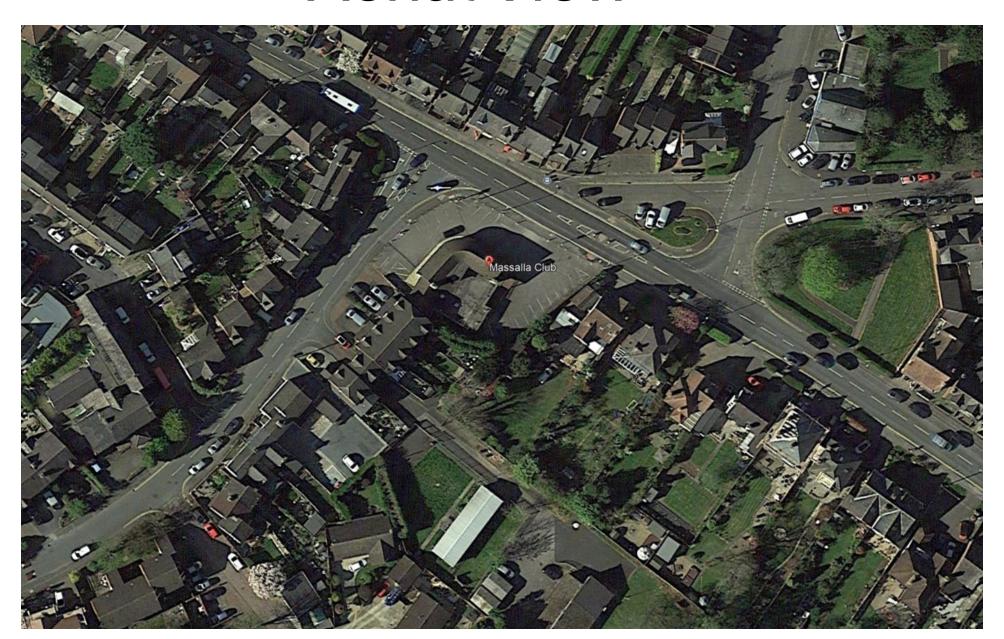

### 23/01388/FUL

131 - 135 Birchfield Road, Redditch, Worcestershire, B97 4LE

Demolition and construction of a convenience store and associated car parking

Recommendation: Minded to GRANT, delegated powers

#### **Location Plan**



## Aerial View



# Site Layout



### Access layout and visibility assessment



## Swept path analysis; Rigid truck



#### Elevations





NORTH EAST ELEVATION (SIDE) 1:100 BIRCHFIELD ROAD ELEVATION

### Elevations



SOUTH EAST ELEVATION (REAR) 1:100





SOUTH WEST ELEVATION (SIDE) 1:100

#### Floor Plans





# Landscaping Proposals

#### Proposed Hard Landscaping



**Black Macadam** 



Concrete Block Paving



**Gravel Maintenance Strip** 

#### **Proposed Boundary Treatments**



**Existing 1.8m High Closeboard Timber Fence** 



Proposed 1.8m High Closeboard Timber Fence



**Proposed 3m High Closeboard Timber Fence** 



Proposed 4m High Closeboard Timber Fence



#### Site Photos











#### Site Photos





Site boundary to Archer Terrace including existing conifers