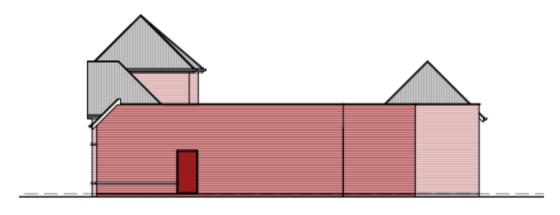

### 23/01388/FUL

131 - 135 Birchfield Road, Redditch, Worcestershire, B97 4LE

Demolition and construction of a convenience store and associated car parking

Recommendation: Minded to GRANT, delegated powers

#### **Location Plan**



## Aerial View



# Site Layout



### Access layout and visibility assessment



## Swept path analysis; Rigid truck



#### Elevations





NORTH EAST ELEVATION (SIDE) 1:100 BIRCHFIELD ROAD ELEVATION

### Elevations



SOUTH EAST ELEVATION (REAR) 1:100





SOUTH WEST ELEVATION (SIDE) 1:100

#### Floor Plans





# Landscaping Proposals

#### Proposed Hard Landscaping



**Black Macadam** 



Concrete Block Paving



**Gravel Maintenance Strip** 

#### **Proposed Boundary Treatments**



**Existing 1.8m High Closeboard Timber Fence** 



Proposed 1.8m High Closeboard Timber Fence



**Proposed 3m High Closeboard Timber Fence** 



Proposed 4m High Closeboard Timber Fence



#### Site Photos











#### Site Photos





Site boundary to Archer Terrace including existing conifers