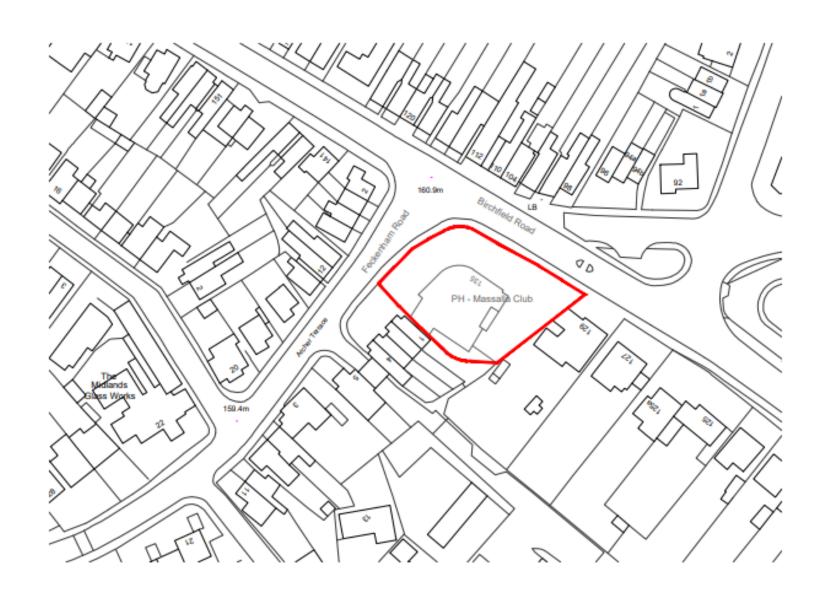

### 23/01388/FUL

131 - 135 Birchfield Road, Redditch, Worcestershire, B97 4LE

Demolition and construction of a convenience store and associated car parking

Recommendation: Minded to GRANT, delegated powers

#### **Location Plan**



## Aerial View



# Site Layout



### Access layout and visibility assessment



## Swept path analysis; Rigid truck



#### Elevations





NORTH EAST ELEVATION (SIDE) 1:100 BIRCHFIELD ROAD ELEVATION

### Elevations



SOUTH EAST ELEVATION (REAR) 1:100





SOUTH WEST ELEVATION (SIDE) 1:100

#### Floor Plans





# Landscaping Proposals

#### Proposed Hard Landscaping



**Black Macadam** 



Concrete Block Paving



**Gravel Maintenance Strip** 

#### **Proposed Boundary Treatments**



**Existing 1.8m High Closeboard Timber Fence** 



Proposed 1.8m High Closeboard Timber Fence



**Proposed 3m High Closeboard Timber Fence** 



Proposed 4m High Closeboard Timber Fence



#### Site Photos











#### Site Photos





Site boundary to Archer Terrace including existing conifers