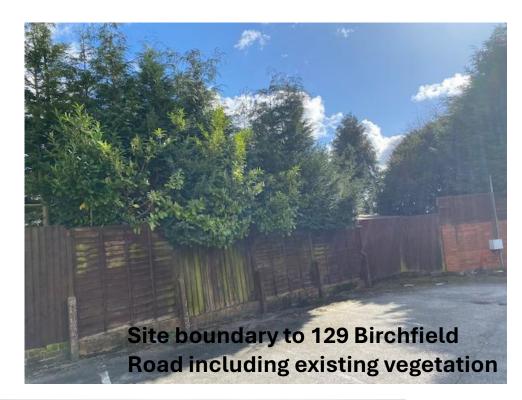

## Aerial View



# Site Layout



### Access layout and visibility assessment



## Swept path analysis; Rigid truck



#### Elevations





NORTH EAST ELEVATION (SIDE) 1:100 BIRCHFIELD ROAD ELEVATION

### Elevations



SOUTH EAST ELEVATION (REAR) 1:100





SOUTH WEST ELEVATION (SIDE) 1:100

#### Floor Plans





# Landscaping Proposals

#### Proposed Hard Landscaping



**Black Macadam** 



Concrete Block Paving



**Gravel Maintenance Strip** 

#### **Proposed Boundary Treatments**



**Existing 1.8m High Closeboard Timber Fence** 



Proposed 1.8m High Closeboard Timber Fence



**Proposed 3m High Closeboard Timber Fence** 



Proposed 4m High Closeboard Timber Fence



#### Site Photos











#### Site Photos





Site boundary to Archer Terrace including existing conifers