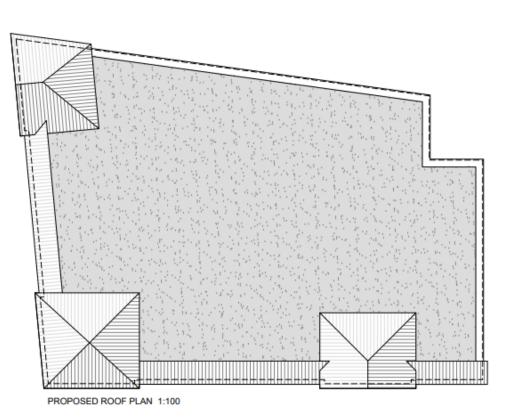

### 23/01388/FUL

131 - 135 Birchfield Road, Redditch, Worcestershire, B97 4LE

Demolition and construction of a convenience store and associated car parking

Recommendation: Minded to GRANT, delegated powers

#### **Location Plan**



## Aerial View



# Site Layout



### Access layout and visibility assessment



## Swept path analysis; Rigid truck



#### Elevations





NORTH EAST ELEVATION (SIDE) 1:100 BIRCHFIELD ROAD ELEVATION

### Elevations



SOUTH EAST ELEVATION (REAR) 1:100





SOUTH WEST ELEVATION (SIDE) 1:100

#### Floor Plans





# Landscaping Proposals

#### Proposed Hard Landscaping



**Black Macadam** 



Concrete Block Paving



**Gravel Maintenance Strip** 

#### **Proposed Boundary Treatments**



**Existing 1.8m High Closeboard Timber Fence** 



Proposed 1.8m High Closeboard Timber Fence



**Proposed 3m High Closeboard Timber Fence** 



Proposed 4m High Closeboard Timber Fence



#### Site Photos











#### Site Photos





Site boundary to Archer Terrace including existing conifers