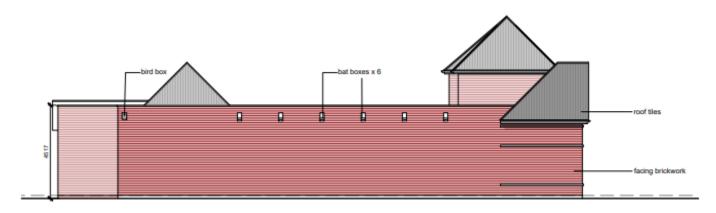

### Elevations

SOUTH EAST ELEVATION (REAR) 1:100

SOUTH WEST ELEVATION (SIDE) 1:100