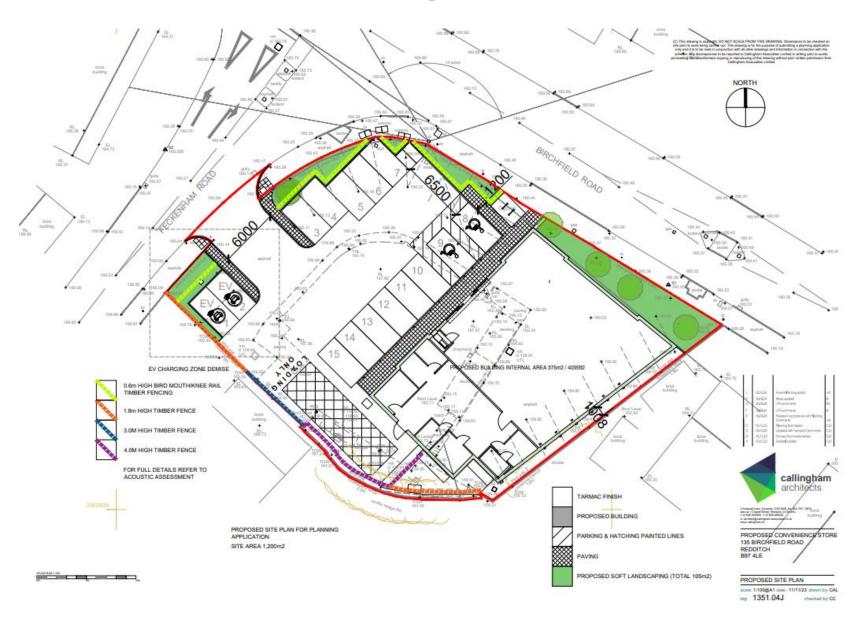

### 23/01388/FUL

131 - 135 Birchfield Road, Redditch, Worcestershire, B97 4LE

Demolition and construction of a convenience store and associated car parking

Recommendation: Minded to GRANT, delegated powers

#### **Location Plan**



## Aerial View



# Site Layout



### Access layout and visibility assessment



## Swept path analysis; Rigid truck



#### Elevations





NORTH EAST ELEVATION (SIDE) 1:100 BIRCHFIELD ROAD ELEVATION

### Elevations



SOUTH EAST ELEVATION (REAR) 1:100





SOUTH WEST ELEVATION (SIDE) 1:100

#### Floor Plans





# Landscaping Proposals

#### Proposed Hard Landscaping



**Black Macadam** 



Concrete Block Paving



**Gravel Maintenance Strip** 

#### **Proposed Boundary Treatments**



**Existing 1.8m High Closeboard Timber Fence** 



Proposed 1.8m High Closeboard Timber Fence



**Proposed 3m High Closeboard Timber Fence** 



Proposed 4m High Closeboard Timber Fence



#### Site Photos











#### Site Photos





Site boundary to Archer Terrace including existing conifers