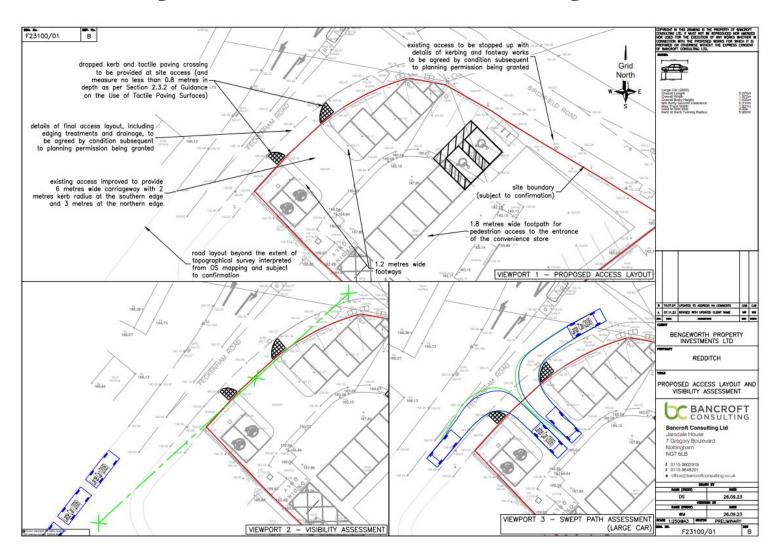

### 23/01388/FUL

131 - 135 Birchfield Road, Redditch, Worcestershire, B97 4LE

Demolition and construction of a convenience store and associated car parking

Recommendation: Minded to GRANT, delegated powers

#### **Location Plan**



## Aerial View



# Site Layout



### Access layout and visibility assessment



## Swept path analysis; Rigid truck



#### Elevations





NORTH EAST ELEVATION (SIDE) 1:100 BIRCHFIELD ROAD ELEVATION

### Elevations



SOUTH EAST ELEVATION (REAR) 1:100





SOUTH WEST ELEVATION (SIDE) 1:100

#### Floor Plans





# Landscaping Proposals

#### Proposed Hard Landscaping



**Black Macadam** 



Concrete Block Paving



**Gravel Maintenance Strip** 

#### **Proposed Boundary Treatments**



**Existing 1.8m High Closeboard Timber Fence** 



Proposed 1.8m High Closeboard Timber Fence



**Proposed 3m High Closeboard Timber Fence** 



Proposed 4m High Closeboard Timber Fence



#### Site Photos











#### Site Photos





Site boundary to Archer Terrace including existing conifers